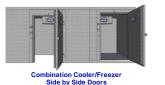

#### **COOLER/FREEZER REACH-IN COMBINATION**

14' 4 1/4"

### **COOLER/FREEZER REACH-IN COMBINATION**

14' 4 1/4"

**Doors and Frames** Manual or Electric Sliding Cooler &