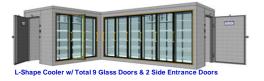

#### **COOLER VIEW FRONT**

side Door

Angle 4- Glass Doo Cooler w/ Glass

Reach-in 6- Glass Doo

3- Glass Door Coole

Side View Windows

**Doors and Frames** Manual or Electric Sliding Cooler & Freezer Doors

side Door

Angle 4- Glass Doo Cooler w/ Glass

Reach-in 6- Glass Doo

3- Glass Door Coole

Side View Windows

Replacement Freezer Doors

Angle 4- Glass Doo Cooler w/ Glass

Reach-in 6- Glass Doo

Side View Windows

Replacement **Doors and Frames** Manual or Electric Sliding Cooler & Freezer Doors