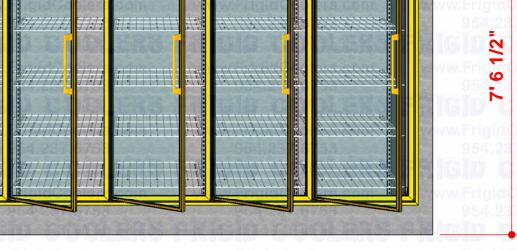

#### **COOLER VIEW FRONT**

side Door

Angle 4- Glass Doo Cooler w/ Glass

Reach-in 6- Glass Doo

3- Glass Door Coole

Side View Windows

**Doors and Frames** Manual or Electric Sliding Cooler & Freezer Doors

side Door

Angle 4- Glass Doo Cooler w/ Glass

Reach-in 6- Glass Doo

3- Glass Door Coole

Side View Windows

Replacement Freezer Doors

Angle 4- Glass Doo Cooler w/ Glass

Reach-in 6- Glass Doo

Side View Windows

Replacement **Doors and Frames** Manual or Electric Sliding Cooler & Freezer Doors