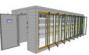

#### **COOLER/FREEZER REACH-IN COMBINATION**

14' 4 1/4"

### **COOLER/FREEZER REACH-IN COMBINATION**

14' 4 1/4"

**Doors and Frames** Manual or Electric Sliding Cooler &