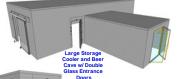

#### **COOLER/FREEZER REACH-IN COMBINATION**

14' 4 1/4"

### **COOLER/FREEZER REACH-IN COMBINATION**

14' 4 1/4"

**Doors and Frames** Manual or Electric Sliding Cooler &