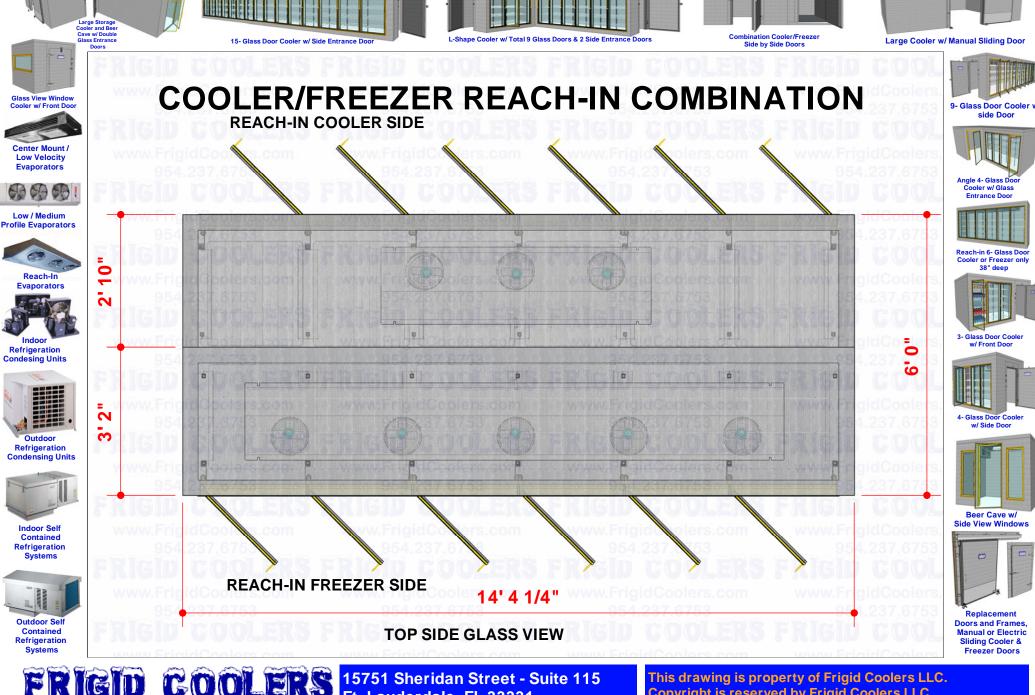

#### **COOLER/FREEZER REACH-IN COMBINATION**

14' 4 1/4"

### **COOLER/FREEZER REACH-IN COMBINATION**

14' 4 1/4"

**Doors and Frames** Manual or Electric Sliding Cooler &