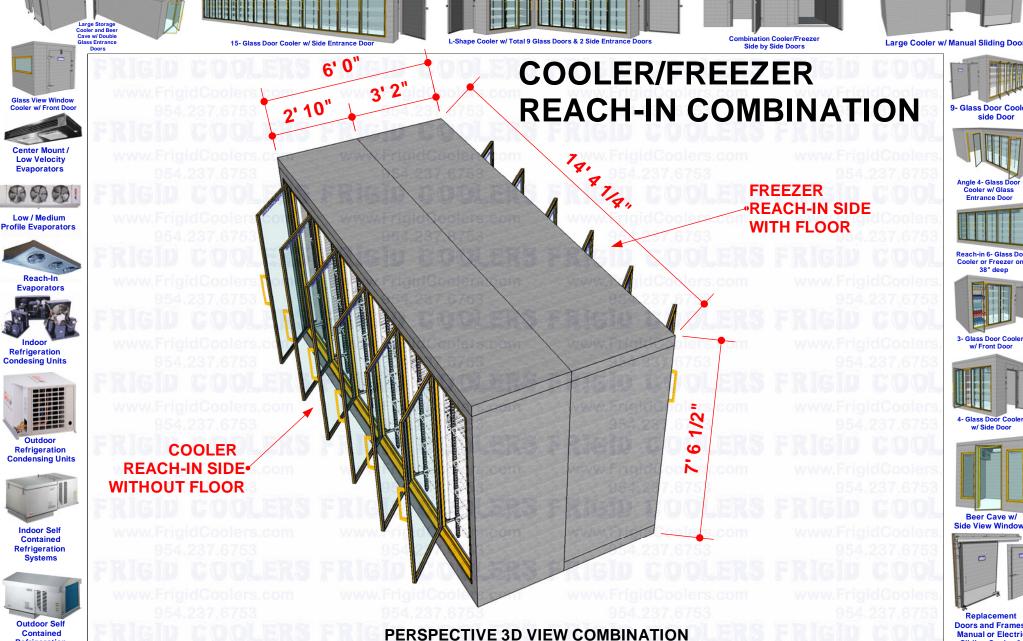

#### **COOLER/FREEZER REACH-IN COMBINATION**

14' 4 1/4"

### **COOLER/FREEZER REACH-IN COMBINATION**

14' 4 1/4"

**Doors and Frames** Manual or Electric Sliding Cooler &