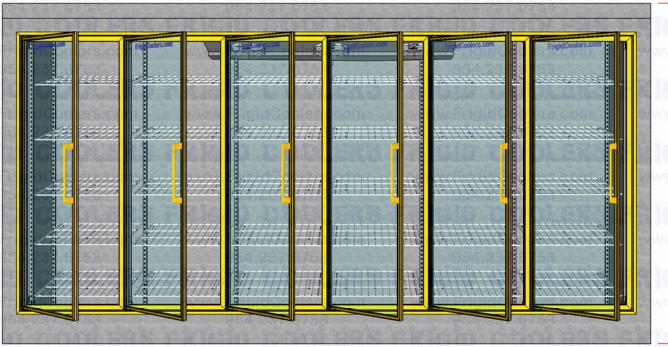

#### **COOLER VIEW FRONT**

side Door

Angle 4- Glass Doo Cooler w/ Glass

Reach-in 6- Glass Doo

3- Glass Door Coole

Side View Windows

**Doors and Frames** Manual or Electric Sliding Cooler & Freezer Doors

side Door

Angle 4- Glass Doo Cooler w/ Glass

Reach-in 6- Glass Doo

3- Glass Door Coole

Side View Windows

Replacement Freezer Doors

Angle 4- Glass Doo Cooler w/ Glass

Reach-in 6- Glass Doo

Side View Windows

Replacement **Doors and Frames** Manual or Electric Sliding Cooler & Freezer Doors