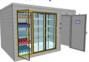

#### **COOLER/FREEZER REACH-IN COMBINATION**

14' 4 1/4"

### **COOLER/FREEZER REACH-IN COMBINATION**

14' 4 1/4"

**Doors and Frames** Manual or Electric Sliding Cooler &