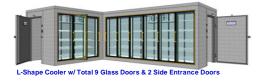

#### **COOLER VIEW FRONT**

side Door

Angle 4- Glass Doo Cooler w/ Glass

Reach-in 6- Glass Doo

3- Glass Door Coole

Side View Windows

**Doors and Frames** Manual or Electric Sliding Cooler & Freezer Doors

side Door

Angle 4- Glass Doo Cooler w/ Glass

Reach-in 6- Glass Doo

3- Glass Door Coole

Side View Windows

Replacement Freezer Doors

Angle 4- Glass Doo Cooler w/ Glass

Reach-in 6- Glass Doo

Side View Windows

Replacement **Doors and Frames** Manual or Electric Sliding Cooler & Freezer Doors