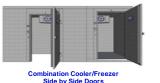

#### **COOLER/FREEZER REACH-IN COMBINATION**

14' 4 1/4"

### **COOLER/FREEZER REACH-IN COMBINATION**

14' 4 1/4"

**Doors and Frames** Manual or Electric Sliding Cooler &