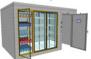

#### **COOLER/FREEZER REACH-IN COMBINATION**

14' 4 1/4"

### **COOLER/FREEZER REACH-IN COMBINATION**

14' 4 1/4"

**Doors and Frames** Manual or Electric Sliding Cooler &