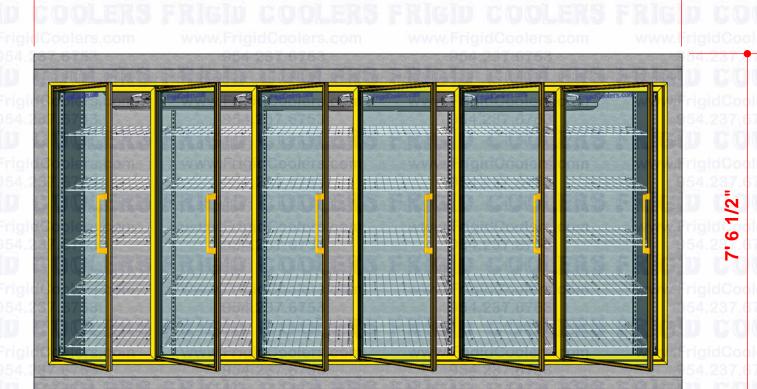

#### **COOLER VIEW FRONT**

side Door

Angle 4- Glass Doo Cooler w/ Glass

Reach-in 6- Glass Doo

3- Glass Door Coole

Side View Windows

**Doors and Frames** Manual or Electric Sliding Cooler & Freezer Doors

side Door

Angle 4- Glass Doo Cooler w/ Glass

Reach-in 6- Glass Doo

3- Glass Door Coole

Side View Windows

Replacement Freezer Doors

Angle 4- Glass Doo Cooler w/ Glass

Reach-in 6- Glass Doo

Side View Windows

Replacement **Doors and Frames** Manual or Electric Sliding Cooler & Freezer Doors