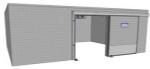

#### **COOLER/FREEZER REACH-IN COMBINATION**

14' 4 1/4"

### **COOLER/FREEZER REACH-IN COMBINATION**

14' 4 1/4"

**Doors and Frames** Manual or Electric Sliding Cooler &