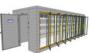

#### **COOLER/FREEZER REACH-IN COMBINATION**

14' 4 1/4"

### **COOLER/FREEZER REACH-IN COMBINATION**

14' 4 1/4"

**Doors and Frames** Manual or Electric Sliding Cooler &