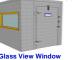

#### **COOLER VIEW FRONT**

side Door

Angle 4- Glass Doo Cooler w/ Glass

Reach-in 6- Glass Doo

3- Glass Door Coole

Side View Windows

**Doors and Frames** Manual or Electric Sliding Cooler & Freezer Doors

side Door

Angle 4- Glass Doo Cooler w/ Glass

Reach-in 6- Glass Doo

3- Glass Door Coole

Side View Windows

Replacement Freezer Doors

Angle 4- Glass Doo Cooler w/ Glass

Reach-in 6- Glass Doo

Side View Windows

Replacement **Doors and Frames** Manual or Electric Sliding Cooler & Freezer Doors