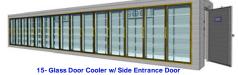

#### **COOLER VIEW FRONT**

side Door

Angle 4- Glass Doo Cooler w/ Glass

Reach-in 6- Glass Doo

3- Glass Door Coole

Side View Windows

**Doors and Frames** Manual or Electric Sliding Cooler & Freezer Doors

side Door

Angle 4- Glass Doo Cooler w/ Glass

Reach-in 6- Glass Doo

3- Glass Door Coole

Side View Windows

Replacement Freezer Doors

Angle 4- Glass Doo Cooler w/ Glass

Reach-in 6- Glass Doo

Side View Windows

Replacement **Doors and Frames** Manual or Electric Sliding Cooler & Freezer Doors