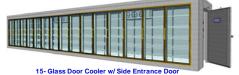

#### **COOLER VIEW FRONT**

side Door

Angle 4- Glass Doo Cooler w/ Glass

Reach-in 6- Glass Doo

3- Glass Door Coole

Side View Windows

**Doors and Frames** Manual or Electric Sliding Cooler & Freezer Doors

side Door

Angle 4- Glass Doo Cooler w/ Glass

Reach-in 6- Glass Doo

3- Glass Door Coole

Side View Windows

Replacement Freezer Doors

Angle 4- Glass Doo Cooler w/ Glass

Reach-in 6- Glass Doo

Side View Windows

Replacement **Doors and Frames** Manual or Electric Sliding Cooler & Freezer Doors