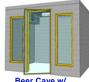

#### **COOLER VIEW FRONT**

side Door

Angle 4- Glass Doo Cooler w/ Glass

Reach-in 6- Glass Doo

3- Glass Door Coole

Side View Windows

**Doors and Frames** Manual or Electric Sliding Cooler & Freezer Doors

side Door

Angle 4- Glass Doo Cooler w/ Glass

Reach-in 6- Glass Doo

3- Glass Door Coole

Side View Windows

Replacement Freezer Doors

Angle 4- Glass Doo Cooler w/ Glass

Reach-in 6- Glass Doo

Side View Windows

Replacement **Doors and Frames** Manual or Electric Sliding Cooler & Freezer Doors