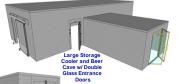

9- Glass Door Cooler w side Door

Angle 4- Glass Door Cooler w/ Glass

Reach-in 6- Glass Doo Cooler or Freezer only 38" deep

3- Glass Door Cooler w/ Front Door

4- Glass Door Cooler

Beer Cave w/ Side View Windows