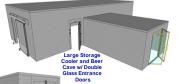

Large Cooler w/ Manual Sliding Door

Glass View Window Cooler w/ Front Door

Center Mount / Low Velocity Evaporators

**Profile Evaporators** 

Refrigeration

Refrigeration

Indoor Self Contained Refrigeration

Contained Refrigeration Systems

# FRIGID COOLERS

Large Cooler w/ Manual Sliding Door

Cooler w/ Front Door

Low Velocity Evaporators

**Profile Evaporators** 

Evaporators

Refrigeration

Refrigeration

Large Cooler w/ Manual Sliding Door

Glass View Window Cooler w/ Front Door

Center Mount Low Velocity Evaporators

Low / Medium Profile Evaporators

Reach-In Evaporators

Refrigeration Condesing Units

Outdoor Refrigeration Condensing Unit