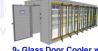

### 15 - GLASS DOOR **REACH-IN COOLER WITHOUT FLOOR**

9- Glass Door Cooler w side Door

Angle 4- Glass Doo Cooler w/ Glass Entrance Door

Reach-in 6- Glass Doo

3- Glass Door Coole

Beer Cave w/ Side View Windows

### 15 - GLASS DOOR **REACH-IN COOLER WITHOUT FLOOR**

Reach-in 6- Glass Doo

9- Glass Door Cooler w side Door

Angle 4- Glass Doo Cooler w/ Glass

3- Glass Door Coole

2

Beer Cave w/ Side View Windows

Replacement **Doors and Frames** Manual or Electric Sliding Cooler & Freezer Doors

9- Glass Door Cooler w side Door

Angle 4- Glass Door Cooler w/ Glass

Reach-in 6- Glass Doo Cooler or Freezer only 38" deep

3- Glass Door Cooler w/ Front Door

4- Glass Door Cooler

Beer Cave w/ Side View Windows