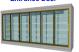

### 15 - GLASS DOOR **REACH-IN COOLER WITHOUT FLOOR**

9- Glass Door Cooler w side Door

Angle 4- Glass Doo Cooler w/ Glass Entrance Door

Reach-in 6- Glass Doo

3- Glass Door Coole

Beer Cave w/ Side View Windows

### 15 - GLASS DOOR **REACH-IN COOLER WITHOUT FLOOR**

Reach-in 6- Glass Doo

9- Glass Door Cooler w side Door

Angle 4- Glass Doo Cooler w/ Glass

3- Glass Door Coole

2

Beer Cave w/ Side View Windows

Replacement **Doors and Frames** Manual or Electric Sliding Cooler & Freezer Doors

9- Glass Door Cooler w side Door

Angle 4- Glass Door Cooler w/ Glass

Reach-in 6- Glass Doo Cooler or Freezer only 38" deep

3- Glass Door Cooler w/ Front Door

4- Glass Door Cooler

Beer Cave w/ Side View Windows