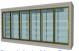

### 15 - GLASS DOOR **REACH-IN COOLER WITHOUT FLOOR**

9- Glass Door Cooler w side Door

Angle 4- Glass Doo Cooler w/ Glass Entrance Door

Reach-in 6- Glass Doo

3- Glass Door Coole

Beer Cave w/ Side View Windows

### 15 - GLASS DOOR **REACH-IN COOLER WITHOUT FLOOR**

Reach-in 6- Glass Doo

9- Glass Door Cooler w side Door

Angle 4- Glass Doo Cooler w/ Glass

3- Glass Door Coole

2

Beer Cave w/ Side View Windows

Replacement **Doors and Frames** Manual or Electric Sliding Cooler & Freezer Doors

9- Glass Door Cooler w side Door

Angle 4- Glass Door Cooler w/ Glass

Reach-in 6- Glass Doo Cooler or Freezer only 38" deep

3- Glass Door Cooler w/ Front Door

4- Glass Door Cooler

Beer Cave w/ Side View Windows