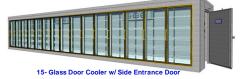

### 15 - GLASS DOOR **REACH-IN COOLER WITHOUT FLOOR**

9- Glass Door Cooler w side Door

Angle 4- Glass Doo Cooler w/ Glass Entrance Door

Reach-in 6- Glass Doo

3- Glass Door Coole

Beer Cave w/ Side View Windows

### 15 - GLASS DOOR **REACH-IN COOLER WITHOUT FLOOR**

Reach-in 6- Glass Doo

9- Glass Door Cooler w side Door

Angle 4- Glass Doo Cooler w/ Glass

3- Glass Door Coole

2

Beer Cave w/ Side View Windows

Replacement **Doors and Frames** Manual or Electric Sliding Cooler & Freezer Doors