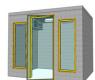

### 15 - GLASS DOOR **REACH-IN COOLER WITHOUT FLOOR**

9- Glass Door Cooler w side Door

Angle 4- Glass Doo Cooler w/ Glass Entrance Door

Reach-in 6- Glass Doo

3- Glass Door Coole

Beer Cave w/ Side View Windows

### 15 - GLASS DOOR **REACH-IN COOLER WITHOUT FLOOR**

Reach-in 6- Glass Doo

9- Glass Door Cooler w side Door

Angle 4- Glass Doo Cooler w/ Glass

3- Glass Door Coole

2

Beer Cave w/ Side View Windows

Replacement **Doors and Frames** Manual or Electric Sliding Cooler & Freezer Doors

9- Glass Door Cooler w side Door

Angle 4- Glass Door Cooler w/ Glass

Reach-in 6- Glass Doo Cooler or Freezer only 38" deep

3- Glass Door Cooler w/ Front Door

4- Glass Door Cooler

Beer Cave w/ Side View Windows