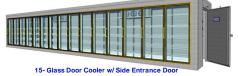

### 15 - GLASS DOOR **REACH-IN COOLER WITHOUT FLOOR**

9- Glass Door Cooler w side Door

Angle 4- Glass Doo Cooler w/ Glass Entrance Door

Reach-in 6- Glass Doo

3- Glass Door Coole

Beer Cave w/ Side View Windows

### 15 - GLASS DOOR **REACH-IN COOLER WITHOUT FLOOR**

Reach-in 6- Glass Doo

9- Glass Door Cooler w side Door

Angle 4- Glass Doo Cooler w/ Glass

3- Glass Door Coole

2

Beer Cave w/ Side View Windows

Replacement **Doors and Frames** Manual or Electric Sliding Cooler & Freezer Doors

9- Glass Door Cooler w side Door

Angle 4- Glass Door Cooler w/ Glass

Reach-in 6- Glass Doo Cooler or Freezer only 38" deep

3- Glass Door Cooler w/ Front Door

4- Glass Door Cooler

Beer Cave w/ Side View Windows