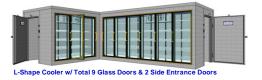

9- Glass Door Cooler w side Door

Angle 4- Glass Door Cooler w/ Glass

Reach-in 6- Glass Doo Cooler or Freezer only 38" deep

3- Glass Door Cooler w/ Front Door

4- Glass Door Cooler

Beer Cave w/ Side View Windows