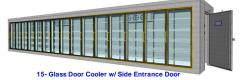

### 15 - GLASS DOOR **REACH-IN COOLER WITHOUT FLOOR**

9- Glass Door Cooler w side Door

Angle 4- Glass Doo Cooler w/ Glass Entrance Door

Reach-in 6- Glass Doo

3- Glass Door Coole

Beer Cave w/ Side View Windows

### 15 - GLASS DOOR **REACH-IN COOLER WITHOUT FLOOR**

Reach-in 6- Glass Doo

9- Glass Door Cooler w side Door

Angle 4- Glass Doo Cooler w/ Glass

3- Glass Door Coole

2

Beer Cave w/ Side View Windows

Replacement **Doors and Frames** Manual or Electric Sliding Cooler & Freezer Doors