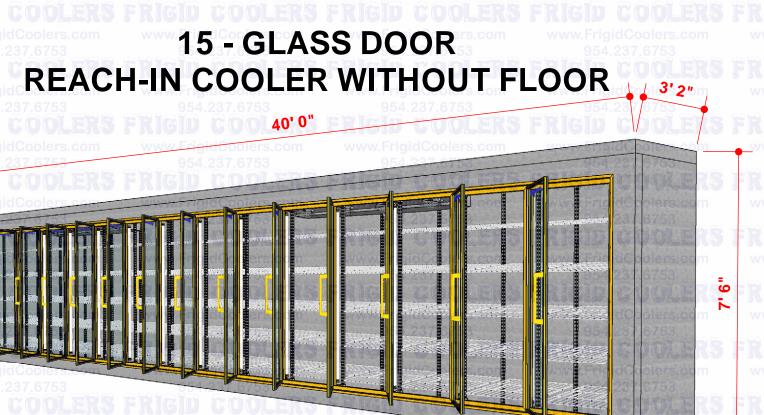

### 15 - GLASS DOOR **REACH-IN COOLER WITHOUT FLOOR**

9- Glass Door Cooler w side Door

Angle 4- Glass Doo Cooler w/ Glass Entrance Door

Reach-in 6- Glass Doo

3- Glass Door Coole

Beer Cave w/ Side View Windows

### 15 - GLASS DOOR **REACH-IN COOLER WITHOUT FLOOR**

Reach-in 6- Glass Doo

9- Glass Door Cooler w side Door

Angle 4- Glass Doo Cooler w/ Glass

3- Glass Door Coole

2

Beer Cave w/ Side View Windows

Replacement **Doors and Frames** Manual or Electric Sliding Cooler & Freezer Doors