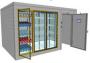

### 15 - GLASS DOOR **REACH-IN COOLER WITHOUT FLOOR**

9- Glass Door Cooler w side Door

Angle 4- Glass Doo Cooler w/ Glass Entrance Door

Reach-in 6- Glass Doo

3- Glass Door Coole

Beer Cave w/ Side View Windows

### 15 - GLASS DOOR **REACH-IN COOLER WITHOUT FLOOR**

Reach-in 6- Glass Doo

9- Glass Door Cooler w side Door

Angle 4- Glass Doo Cooler w/ Glass

3- Glass Door Coole

2

Beer Cave w/ Side View Windows

Replacement **Doors and Frames** Manual or Electric Sliding Cooler & Freezer Doors

9- Glass Door Cooler w side Door

Angle 4- Glass Door Cooler w/ Glass

Reach-in 6- Glass Doo Cooler or Freezer only 38" deep

3- Glass Door Cooler w/ Front Door

4- Glass Door Cooler

Beer Cave w/ Side View Windows