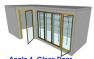

### 15 - GLASS DOOR **REACH-IN COOLER WITHOUT FLOOR**

9- Glass Door Cooler w side Door

Angle 4- Glass Doo Cooler w/ Glass Entrance Door

Reach-in 6- Glass Doo

3- Glass Door Coole

Beer Cave w/ Side View Windows

9- Glass Door Cooler w side Door

Angle 4- Glass Door Cooler w/ Glass

Reach-in 6- Glass Doo Cooler or Freezer only 38" deep

3- Glass Door Cooler w/ Front Door

4- Glass Door Cooler

Beer Cave w/ Side View Windows