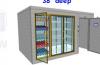

9- Glass Door Cooler w side Door

Angle 4- Glass Door Cooler w/ Glass

Reach-in 6- Glass Doo Cooler or Freezer only 38" deep

3- Glass Door Cooler w/ Front Door

4- Glass Door Cooler

Beer Cave w/ Side View Windows

Replacement Doors and Frames, Manual or Electric Sliding Cooler & Freezer Doors