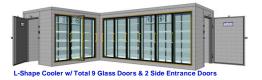

### 15 - GLASS DOOR **REACH-IN COOLER WITHOUT FLOOR**

9- Glass Door Cooler w side Door

Angle 4- Glass Doo Cooler w/ Glass Entrance Door

Reach-in 6- Glass Doo

3- Glass Door Coole

Beer Cave w/ Side View Windows

### 15 - GLASS DOOR **REACH-IN COOLER WITHOUT FLOOR**

Reach-in 6- Glass Doo

9- Glass Door Cooler w side Door

Angle 4- Glass Doo Cooler w/ Glass

3- Glass Door Coole

2

Beer Cave w/ Side View Windows

Replacement **Doors and Frames** Manual or Electric Sliding Cooler & Freezer Doors

9- Glass Door Cooler w side Door

Angle 4- Glass Door Cooler w/ Glass

Reach-in 6- Glass Doo Cooler or Freezer only 38" deep

3- Glass Door Cooler w/ Front Door

4- Glass Door Cooler

Beer Cave w/ Side View Windows