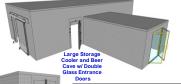

### 15 - GLASS DOOR **REACH-IN COOLER WITHOUT FLOOR**

9- Glass Door Cooler w side Door

Angle 4- Glass Doo Cooler w/ Glass Entrance Door

Reach-in 6- Glass Doo

3- Glass Door Coole

Beer Cave w/ Side View Windows

### 15 - GLASS DOOR **REACH-IN COOLER WITHOUT FLOOR**

Reach-in 6- Glass Doo

9- Glass Door Cooler w side Door

Angle 4- Glass Doo Cooler w/ Glass

3- Glass Door Coole

2

Beer Cave w/ Side View Windows

Replacement **Doors and Frames** Manual or Electric Sliding Cooler & Freezer Doors

9- Glass Door Cooler w side Door

Angle 4- Glass Door Cooler w/ Glass

Reach-in 6- Glass Doo Cooler or Freezer only 38" deep

3- Glass Door Cooler w/ Front Door

4- Glass Door Cooler

Beer Cave w/ Side View Windows