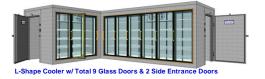

### 15 - GLASS DOOR **REACH-IN COOLER WITHOUT FLOOR**

9- Glass Door Cooler w side Door

Angle 4- Glass Doo Cooler w/ Glass Entrance Door

Reach-in 6- Glass Doo

3- Glass Door Coole

Beer Cave w/ Side View Windows

### 15 - GLASS DOOR **REACH-IN COOLER WITHOUT FLOOR**

Reach-in 6- Glass Doo

9- Glass Door Cooler w side Door

Angle 4- Glass Doo Cooler w/ Glass

3- Glass Door Coole

2

Beer Cave w/ Side View Windows

Replacement **Doors and Frames** Manual or Electric Sliding Cooler & Freezer Doors

9- Glass Door Cooler w side Door

Angle 4- Glass Door Cooler w/ Glass

Reach-in 6- Glass Doo Cooler or Freezer only 38" deep

3- Glass Door Cooler w/ Front Door

4- Glass Door Cooler

Beer Cave w/ Side View Windows